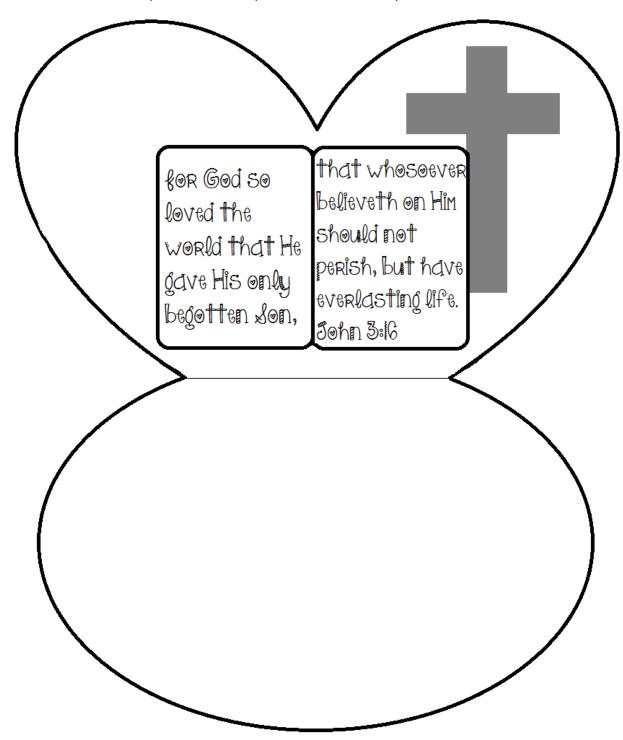

When something bad or traumatic happens, and it feels like joy is completely gone from your life—and you seem to be falling apart inside—what one island of personality cannot be destroyed in the Christian? Cut out the flap book and write your salvation testimony inside.